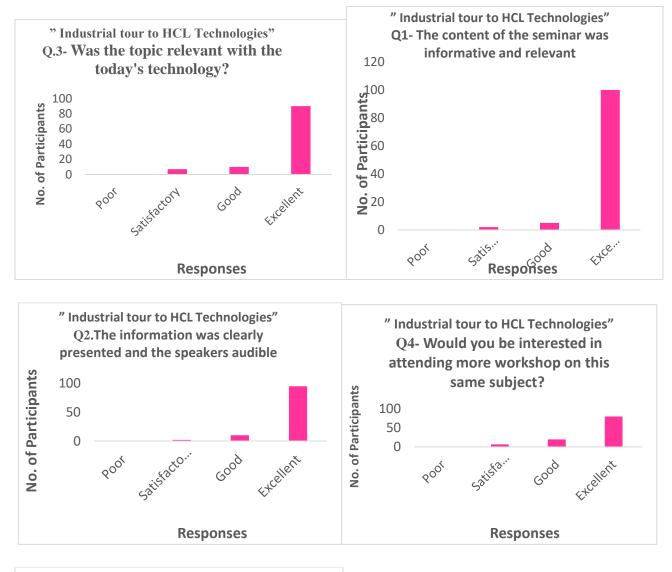

Shri Shivaji Education Society Amravati's SCIENCE COLLEGE, CONGRESS NAGAR, NAGPUR Department of Computer Science "Industrial tour to HCL Technologies" Feedback Form

Please rate the following aspects of the program on a scale from 1 to 4, with 1 being "Poor" and 4 being "Excellent"

Q1- The content of the seminar was informative and relevant

Q2. The information was clearly presented and the speakers audible

Q.3- Was the topic relevant with the today's technology?

Q4- Would you be interested in attending more workshop on this same subject?